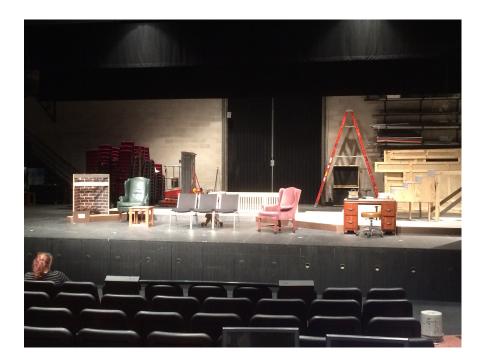

Stage Right- Referred to as the nicest chair in the room. Be careful about blocking sightlines to entrance hallway.

**Ottoman**- the rehearsal cube. Something without a back so it doesn't block sightlines to the entrance hall.

**Sofa**: a lower back is good. No wider than the three chairs. The table behind can be a more typical sofa table- <sup>3</sup>/<sub>4</sub> the width of the sofa and not very deep. Two pillows

Stage left of couch- the chair here could be a nice dining chair with arms. Should be modest in size so sightlines to stairs work well. One armchair pillow

Desk- OK. Need a very nice stool that can spin. Wheels optional.

Coat tree- Important visual. Find an interesting piece.

Oriental carpet? Just a bit wider than the couch 5x7?

Fireplace tools. Fire screen??

Picture over the fireplace mantle?

Short round side table