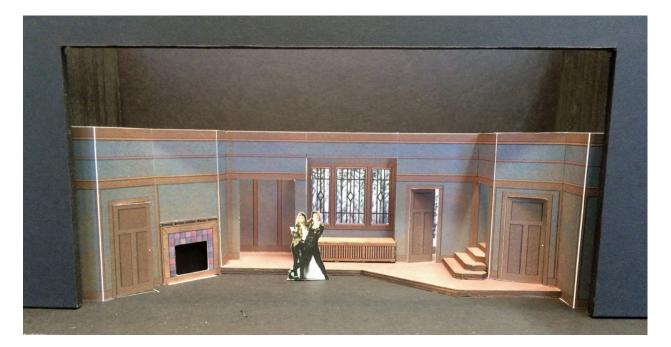

Stage Right- Referred to as the nicest chair in the room. Be careful about blocking sightlines to entrance hallway.

**Ottoman**- the rehearsal cube. Something without a back so it doesn't block sightlines to the entrance hall.

**Sofa**: a lower back is good. No wider than the three chairs. The table behind can be a more typical sofa table- <sup>3</sup>/<sub>4</sub> the width of the sofa and not very deep. Two pillows

Stage left of couch- the chair here could be a nice dining chair with arms. Should be modest in size so sightlines to stairs work well. One armchair pillow

Desk- OK. Need a very nice stool that can spin. Wheels optional.

Coat tree- Important visual. Find an interesting piece.

Oriental carpet? Just a bit wider than the couch 5x7?

Fireplace tools. Fire screen??

Picture over the fireplace mantle?

Short round side table